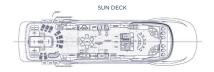

#### 214' TRI-DECK MOTOR YACHT | SPECIFICATIONS

| LENGTH OVERALL                      | 214' 06" (65.4 m)                      |
|-------------------------------------|----------------------------------------|
| BEAM (MAXIMUM)                      | 39' 08" (12.09 m)                      |
| DRAFT (HALF LOAD)                   | 8' 00" (2.44 m)                        |
| GROSS TONNAGE (APPROX)              | 1333 GT ITC                            |
| MAXIMUM SPEED (APPROX.)             | 17 Knots                               |
| RANGE                               | 5,400mm at 12 Knots                    |
| CRUISING SPEED (APPROX.)            | 15 Knots                               |
| FUEL CAPACITY (APPROX.)             | 37,900 U.S. Gallons (143,500 L)        |
| FRESH WATER CAPACITY (APPROX.)      | 9,385 U.S. Gallons (35,525 L)          |
| BLACK/GRAY WATER CAPACITY (APPROX.) | 10,200 U.S. Gallons (38,635 L)         |
| EXTERIOR DECK AREA                  | 7,907 Sq. Ft. (735 m²)                 |
| INTERIOR AREA                       | 9,770 Sq. Ft. (908 m²)                 |
| NAVAL ARCHITECT                     | Burger Design Team/Gregory C. Marshall |
| INTERIOR DESIGN                     | Burger Design Team/Gregory C. Marshall |
| CLASS                               | ABS/MCA                                |
|                                     |                                        |