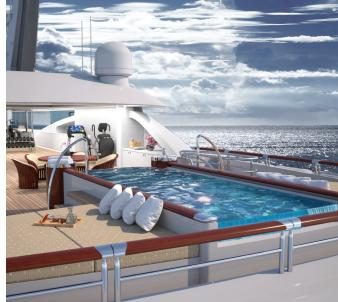

# INTRODUCING THE BURGER 214' TRI-DECK MOTOR YACHT

The Burger 214 Tri-Deck Motor Yacht is a masterpiece that gives her owner a unique showstopper with all of the grace, power and luxury that makes a true and majestic original. A true representation of the limitless lifestyle.

#### STYLE, POWER, OPTIONS.

The Burger 214 is designed and built for the highest luxury. She is a home at sea. An explorer. An experience. She's yours to complete with Burger's design team. This ultimate yacht will be crafted to your specifications by Burger's experienced and meticulous team. Start here and finish with the adventure of a lifetime