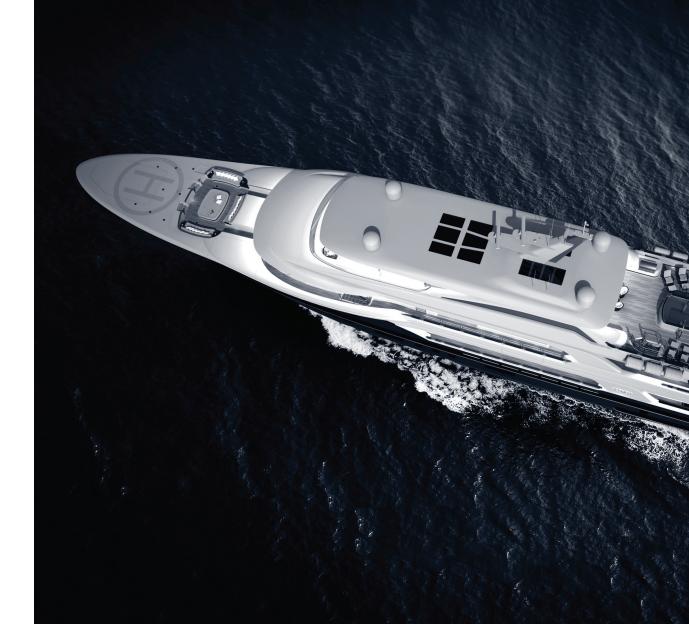

# INTRODUCING THE BURGER 214' TRI-DECK MOTOR YACHT

The Burger 214 Tri-Deck Motor Yacht is a masterpiece that gives her owner a unique showstopper with all of the grace, power and luxury that makes a true and majestic original. A true representation of the limitless lifestyle.

The Burger 214 provides the space you demand for those you treasure the very most. Give yourself the very best. Build an icon, an heirloom that will last through generations. Harness your imagination and experience the freedom of crafting a lifetime of memories in the ultimate home at sea.