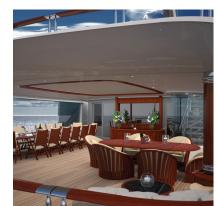

# INTRODUCING THE BURGER 214' TRI-DECK MOTOR YACHT

The Burger 214 Tri-Deck Motor Yacht is a masterpiece that gives her owner a unique showstopper with all of the grace, power and luxury that makes a true and majestic original. A true representation of the limitless lifestyle.

#### STYLE, POWER, OPTIONS.

The Burger 214 is designed and built for the highest luxury. She is a home at sea. An explorer. An experience. She's yours to complete with Burger's design team. This ultimate yacht will be crafted to your specifications by Burger's experienced and meticulous team. Start here and finish with the adventure of a lifetime