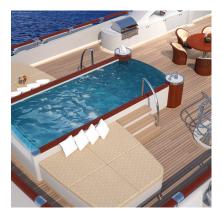

# INTRODUCING THE BURGER 214' TRI-DECK MOTOR YACHT

The Burger 214 Tri-Deck Motor Yacht is a masterpiece that gives her owner a unique showstopper with all of the grace, power and luxury that makes a true and majestic original. A true representation of the limitless lifestyle.

#### STYLE, POWER, OPTIONS.

The Burger 214 is designed and built for the highest luxury. She is a home at sea. An explorer. An experience. She's yours to complete with Burger's design team. This ultimate yacht will be crafted to your specifications by Burger's experienced and meticulous team. Start here and finish with the adventure of a lifetime