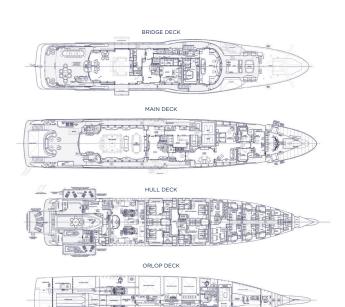

#### 214' TRI-DECK MOTOR YACHT | SPECIFICATIONS

| LENGTH OVERALL                      | 214' 06" (65.4 m)                      |
|-------------------------------------|----------------------------------------|
| BEAM (MAXIMUM)                      | 39' 08" (12.09 m)                      |
| DRAFT (HALF LOAD)                   | 8' 00" (2.44 m)                        |
| GROSS TONNAGE (APPROX)              | 1333 GT ITC                            |
| MAXIMUM SPEED (APPROX.)             | 17 Knots                               |
| RANGE                               | 5,400mm at 12 Knots                    |
| CRUISING SPEED (APPROX.)            | 15 Knots                               |
| FUEL CAPACITY (APPROX.)             | 37,900 U.S. Gallons (143,500 L)        |
| FRESH WATER CAPACITY (APPROX.)      | 9,385 U.S. Gallons (35,525 L)          |
| BLACK/GRAY WATER CAPACITY (APPROX.) | 10,200 U.S. Gallons (38,635 L)         |
| EXTERIOR DECK AREA                  | 7,907 Sq. Ft. (735 m²)                 |
| INTERIOR AREA                       | 9,770 Sq. Ft. (908 m²)                 |
| NAVAL ARCHITECT                     | Burger Design Team/Gregory C. Marshall |
| INTERIOR DESIGN                     | Burger Design Team/Gregory C. Marshall |
| CLASS                               | ABS/MCA                                |
|                                     |                                        |