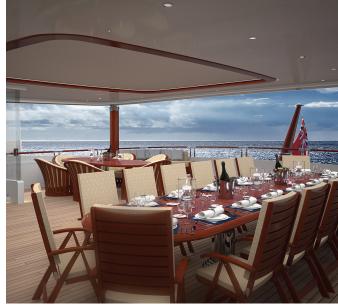

# INTRODUCING THE BURGER 214' TRI-DECK MOTOR YACHT

The Burger 214 Tri-Deck Motor Yacht is a masterpiece that gives her owner a unique showstopper with all of the grace, power and luxury that makes a true and majestic original. A true representation of the limitless lifestyle.

#### STYLE, POWER, OPTIONS.

The Burger 214 is designed and built for the highest luxury. She is a home at sea. An explorer. An experience. She's yours to complete with Burger's design team. This ultimate yacht will be crafted to your specifications by Burger's experienced and meticulous team. Start here and finish with the adventure of a lifetime