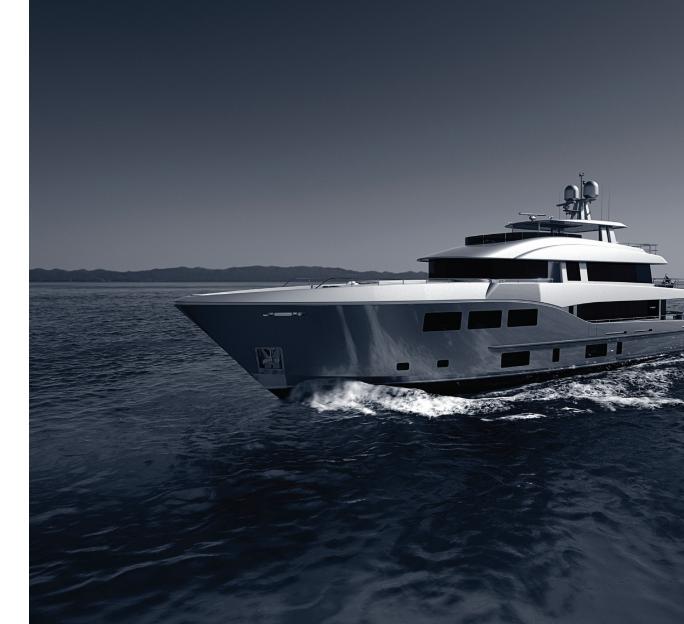

## INTRODUCING THE BURGER 122' MOTOR YACHT

The Burger 122 Tri-Deck Motor Yacht is a gorgeous yacht. This is a Burger for the adventure of exploring the open waters. Whatever your plans, or dreams, she's ready to take you there. Modern. Strong. She has the quality you'd expect from Burger with the style demanded of today's adventurers. Work with Burger to customize her for your requirements — a collaboration that combines your mission with our heritage.

Imagine what you can build — dreams, getaways, the freedom of being at sea with no land in sight, an heirloom and a lifetime of memories crafted as a member of the Burger family.

The Burger 122 provides you the opportunity to craft experiences to share with the loved ones in your life. Add your flair to the final design and complete your very own Burger yacht that is set up to give you a first-hand view of the world as you embark on new destinations and adventures.