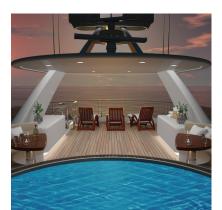

The upper deck includes a sky lounge opening to a private deck aft. The efficient galley provides ample room for conversing and relaxation. The Burger 144's spacious crew area has direct access to the guest areas. The tender garage conceals her 20 (6 m) tender and water toys.