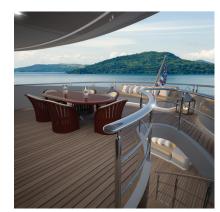

# START YOUR JOURNEY

The Burger 144's large main salon and dining area transforms into a lavish indoor/outdoor area. The luxurious full beam main deck owner's stateroom includes a large office area, his and hers en suite baths and generous closets. The main entry foyer features double curved open staircases, one leading to the lower guest accommodations and the other to the upper deck. The guest accommodations consist of four fully appointed staterooms with en suite baths.

The upper deck includes a sky lounge opening to a private deck aft. The efficient galley provides ample room for conversing and relaxation. The Burger 144's spacious crew area has direct access to the guest areas. The tender garage conceals her 20 (6 m) tender and water toys.