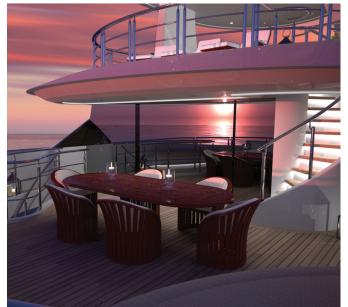

# START YOUR JOURNEY

The Burger 144's large main salon and dining area transforms into a lavish indoor/outdoor area. The luxurious full beam main deck owner's stateroom includes a large office area, his and hers en suite baths and generous closets. The main entry foyer features double curved open staircases, one leading to the lower guest accommodations and the other to the upper deck. The guest accommodations consist of four fully appointed staterooms with en suite baths.

The upper deck includes a sky lounge opening to a private deck aft. The efficient galley provides ample room for conversing and relaxation. The Burger 144's spacious crew area has direct access to the guest areas. The tender garage conceals her 20 (6 m) tender and water toys.