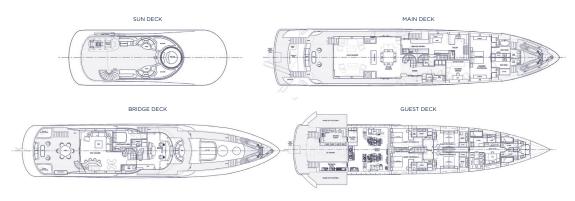

# START YOUR JOURNEY

The Burger 144's large main salon and dining area transforms into a lavish indoor/outdoor area. The luxurious full beam main deck owner's stateroom includes a large office area, his and hers en suite baths and generous closets. The main entry foyer features double curved open staircases, one leading to the lower guest accommodations and the other to the upper deck. The guest accommodations consist of four fully appointed staterooms with en suite baths.

The upper deck includes a sky lounge opening to a private deck aft. The efficient galley provides ample room for conversing and relaxation. The Burger 144's spacious crew area has direct access to the guest areas. The tender garage conceals her 20 (6 m) tender and water toys.