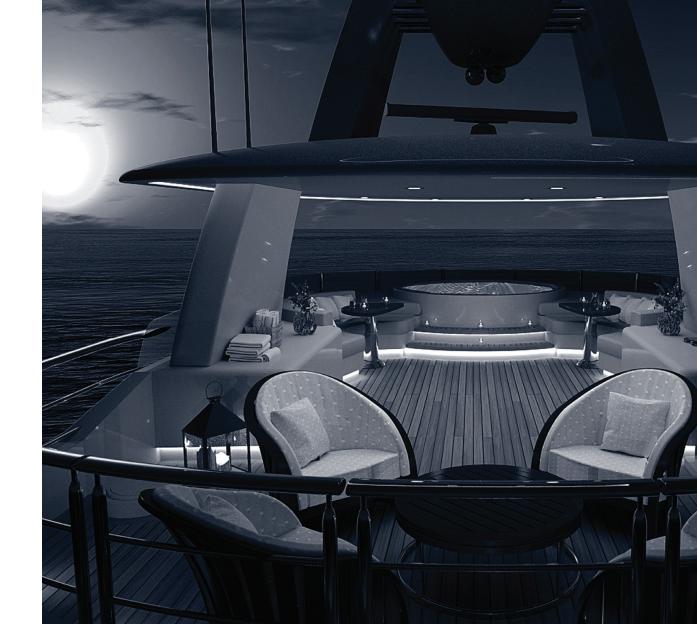

The upper deck includes a sky lounge opening to a private deck aft. The efficient galley provides ample room for conversing and relaxation. The Burger 144's spacious crew area has direct access to the guest areas. The tender garage conceals her 20 (6 m) tender and water toys.