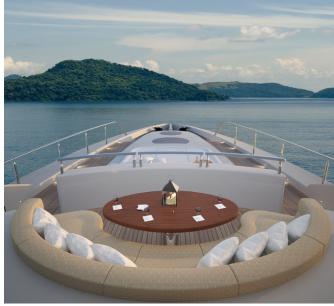

# START YOUR JOURNEY

The Burger 144's large main salon and dining area transforms into a lavish indoor/outdoor area. The luxurious full beam main deck owner's stateroom includes a large office area, his and hers en suite baths and generous closets. The main entry foyer features double curved open staircases, one leading to the lower guest accommodations and the other to the upper deck. The guest accommodations consist of four fully appointed staterooms with en suite baths.

The upper deck includes a sky lounge opening to a private deck aft. The efficient galley provides ample room for conversing and relaxation. The Burger 144's spacious crew area has direct access to the guest areas. The tender garage conceals her 20 (6 m) tender and water toys.